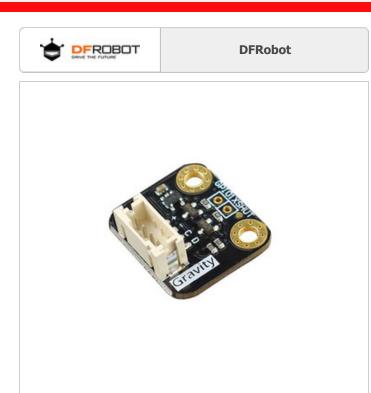

| SEN0245                         |
|---------------------------------|
| DFRobot                         |
| GRAVITY VL53L0X TOF LASER RANGE |
| normalized 1.SEN0245.pdf        |
| DF 2.SEN0245.pdf                |
| Lead free / RoHS Compliant      |
| 7251 pcs stock                  |
| Hong Kong                       |
| DHL/Fedex/TNT/UPS/EMS           |

### **REQUEST FOR QUOTATION**

Specifications of SEN0245

Image may be representation. See specifications for product details.

|                                              | Specifications of SEN0245                                                                                                                                                                                                                                                                                                                                                                                                                                                                                                                                                                                                                                                                                                                                                                                                                                                                                                                                                                                                                                                                                                                                                                                                                                                                                                                                                                                                                                                                                                                                                                                                                                                                                                                                                                                                                                                                                                                                                                                                                                                                                                      |
|----------------------------------------------|--------------------------------------------------------------------------------------------------------------------------------------------------------------------------------------------------------------------------------------------------------------------------------------------------------------------------------------------------------------------------------------------------------------------------------------------------------------------------------------------------------------------------------------------------------------------------------------------------------------------------------------------------------------------------------------------------------------------------------------------------------------------------------------------------------------------------------------------------------------------------------------------------------------------------------------------------------------------------------------------------------------------------------------------------------------------------------------------------------------------------------------------------------------------------------------------------------------------------------------------------------------------------------------------------------------------------------------------------------------------------------------------------------------------------------------------------------------------------------------------------------------------------------------------------------------------------------------------------------------------------------------------------------------------------------------------------------------------------------------------------------------------------------------------------------------------------------------------------------------------------------------------------------------------------------------------------------------------------------------------------------------------------------------------------------------------------------------------------------------------------------|
| PART NUMBER                                  | SEN0245                                                                                                                                                                                                                                                                                                                                                                                                                                                                                                                                                                                                                                                                                                                                                                                                                                                                                                                                                                                                                                                                                                                                                                                                                                                                                                                                                                                                                                                                                                                                                                                                                                                                                                                                                                                                                                                                                                                                                                                                                                                                                                                        |
| MANUFACTURER                                 | DFRobot                                                                                                                                                                                                                                                                                                                                                                                                                                                                                                                                                                                                                                                                                                                                                                                                                                                                                                                                                                                                                                                                                                                                                                                                                                                                                                                                                                                                                                                                                                                                                                                                                                                                                                                                                                                                                                                                                                                                                                                                                                                                                                                        |
| DESCRIPTION                                  | GRAVITY VL53L0X TOF LASER RANGE                                                                                                                                                                                                                                                                                                                                                                                                                                                                                                                                                                                                                                                                                                                                                                                                                                                                                                                                                                                                                                                                                                                                                                                                                                                                                                                                                                                                                                                                                                                                                                                                                                                                                                                                                                                                                                                                                                                                                                                                                                                                                                |
| LEAD FREE STATUS / ROHS STATUS               | Lead free / RoHS Compliant                                                                                                                                                                                                                                                                                                                                                                                                                                                                                                                                                                                                                                                                                                                                                                                                                                                                                                                                                                                                                                                                                                                                                                                                                                                                                                                                                                                                                                                                                                                                                                                                                                                                                                                                                                                                                                                                                                                                                                                                                                                                                                     |
| QUANTITY AVAILABLE                           | 7251 pcs                                                                                                                                                                                                                                                                                                                                                                                                                                                                                                                                                                                                                                                                                                                                                                                                                                                                                                                                                                                                                                                                                                                                                                                                                                                                                                                                                                                                                                                                                                                                                                                                                                                                                                                                                                                                                                                                                                                                                                                                                                                                                                                       |
| DATA SHEET                                   | D a structure of the second se |
|                                              | m 2.SEN0245.pdf                                                                                                                                                                                                                                                                                                                                                                                                                                                                                                                                                                                                                                                                                                                                                                                                                                                                                                                                                                                                                                                                                                                                                                                                                                                                                                                                                                                                                                                                                                                                                                                                                                                                                                                                                                                                                                                                                                                                                                                                                                                                                                                |
| VOLTAGE - SUPPLY                             | 3.3 V ~ 5.5 V                                                                                                                                                                                                                                                                                                                                                                                                                                                                                                                                                                                                                                                                                                                                                                                                                                                                                                                                                                                                                                                                                                                                                                                                                                                                                                                                                                                                                                                                                                                                                                                                                                                                                                                                                                                                                                                                                                                                                                                                                                                                                                                  |
| VOLTAGE - OUTPUT DIFFERENCE (TYP) @ DISTANCE | -                                                                                                                                                                                                                                                                                                                                                                                                                                                                                                                                                                                                                                                                                                                                                                                                                                                                                                                                                                                                                                                                                                                                                                                                                                                                                                                                                                                                                                                                                                                                                                                                                                                                                                                                                                                                                                                                                                                                                                                                                                                                                                                              |
| VOLTAGE - OUTPUT (TYP) @ DISTANCE            | -                                                                                                                                                                                                                                                                                                                                                                                                                                                                                                                                                                                                                                                                                                                                                                                                                                                                                                                                                                                                                                                                                                                                                                                                                                                                                                                                                                                                                                                                                                                                                                                                                                                                                                                                                                                                                                                                                                                                                                                                                                                                                                                              |
| SERIES                                       | Gravity                                                                                                                                                                                                                                                                                                                                                                                                                                                                                                                                                                                                                                                                                                                                                                                                                                                                                                                                                                                                                                                                                                                                                                                                                                                                                                                                                                                                                                                                                                                                                                                                                                                                                                                                                                                                                                                                                                                                                                                                                                                                                                                        |
| SENSING DISTANCE                             | 1.18" ~ 78.74" (3 ~ 200cm)                                                                                                                                                                                                                                                                                                                                                                                                                                                                                                                                                                                                                                                                                                                                                                                                                                                                                                                                                                                                                                                                                                                                                                                                                                                                                                                                                                                                                                                                                                                                                                                                                                                                                                                                                                                                                                                                                                                                                                                                                                                                                                     |
| OUTPUT TYPE                                  | I <sup>2</sup> C                                                                                                                                                                                                                                                                                                                                                                                                                                                                                                                                                                                                                                                                                                                                                                                                                                                                                                                                                                                                                                                                                                                                                                                                                                                                                                                                                                                                                                                                                                                                                                                                                                                                                                                                                                                                                                                                                                                                                                                                                                                                                                               |
| OTHER NAMES                                  | 1738-1397                                                                                                                                                                                                                                                                                                                                                                                                                                                                                                                                                                                                                                                                                                                                                                                                                                                                                                                                                                                                                                                                                                                                                                                                                                                                                                                                                                                                                                                                                                                                                                                                                                                                                                                                                                                                                                                                                                                                                                                                                                                                                                                      |
| OPERATING TEMPERATURE                        | -20°C ~ 70°C (TA)                                                                                                                                                                                                                                                                                                                                                                                                                                                                                                                                                                                                                                                                                                                                                                                                                                                                                                                                                                                                                                                                                                                                                                                                                                                                                                                                                                                                                                                                                                                                                                                                                                                                                                                                                                                                                                                                                                                                                                                                                                                                                                              |
| MOISTURE SENSITIVITY LEVEL (MSL)             | 1 (Unlimited)                                                                                                                                                                                                                                                                                                                                                                                                                                                                                                                                                                                                                                                                                                                                                                                                                                                                                                                                                                                                                                                                                                                                                                                                                                                                                                                                                                                                                                                                                                                                                                                                                                                                                                                                                                                                                                                                                                                                                                                                                                                                                                                  |
| LEAD FREE STATUS / ROHS STATUS               | Lead free / RoHS Compliant                                                                                                                                                                                                                                                                                                                                                                                                                                                                                                                                                                                                                                                                                                                                                                                                                                                                                                                                                                                                                                                                                                                                                                                                                                                                                                                                                                                                                                                                                                                                                                                                                                                                                                                                                                                                                                                                                                                                                                                                                                                                                                     |
| DETAILED DESCRIPTION                         | Optical Sensor 1.18" ~ 78.74" (3 ~ 200cm) I <sup>2</sup> C Output                                                                                                                                                                                                                                                                                                                                                                                                                                                                                                                                                                                                                                                                                                                                                                                                                                                                                                                                                                                                                                                                                                                                                                                                                                                                                                                                                                                                                                                                                                                                                                                                                                                                                                                                                                                                                                                                                                                                                                                                                                                              |
|                                              |                                                                                                                                                                                                                                                                                                                                                                                                                                                                                                                                                                                                                                                                                                                                                                                                                                                                                                                                                                                                                                                                                                                                                                                                                                                                                                                                                                                                                                                                                                                                                                                                                                                                                                                                                                                                                                                                                                                                                                                                                                                                                                                                |