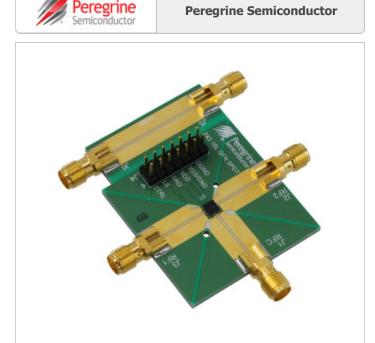

### EK42423-02

Part Number:

Manufacturer/Brand: Product description

Datasheets: RoHs Status

Stock Condition

Ship From Shipment Way EK42423-02

Peregrine Semiconductor

EVAL BOARD RF SWITCH SPDT

Lead free / RoHS Compliant

EK42423-02.pdf

982 pcs stock

Hong Kong DHL/Fedex/TNT/UPS/EMS

**REQUEST FOR QUOTATION** 

|                                  | Specifications of EK42423-02 |
|----------------------------------|------------------------------|
| PART NUMBER                      | EK42423-02                   |
| MANUFACTURER                     | Peregrine Semiconductor      |
| DESCRIPTION                      | EVAL BOARD RF SWITCH SPDT    |
| LEAD FREE STATUS / ROHS STATUS   | Lead free / RoHS Compliant   |
| QUANTITY AVAILABLE               | 982 pcs                      |
| DATA SHEET                       | EK42423-02.pdf               |
| TYPE                             | Switch, SPDT                 |
| SUPPLIED CONTENTS                | Board(s)                     |
| SERIES                           | UltraCMOS®, HaRP™            |
| OTHER NAMES                      | 1046-1099                    |
| MOISTURE SENSITIVITY LEVEL (MSL) | 1 (Unlimited)                |
| LEAD FREE STATUS / ROHS STATUS   | Lead free / RoHS Compliant   |
| FREQUENCY                        | 100MHz ~ 6GHz                |
| FOR USE WITH/RELATED PRODUCTS    | PE42423                      |
|                                  |                              |