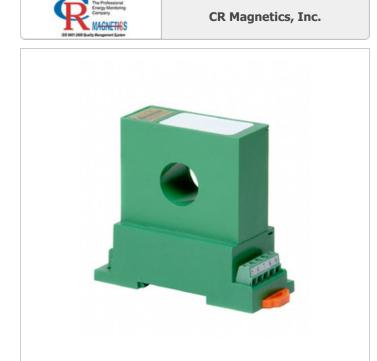

### CR4120S-0.5

Part Number:

Manufacturer/Brand: Product description

Datasheets: RoHs Status

Stock Condition

Ship From Shipment Way CR4120S-0.5

CR Magnetics, Inc.

SENSOR CURRENT XFMR 0.5A AC

# **REQUEST FOR QUOTATION**

|                                  | Specifications of CR4120S-0.5                                                                                                                                                                               |  |
|----------------------------------|-------------------------------------------------------------------------------------------------------------------------------------------------------------------------------------------------------------|--|
|                                  | Specifications of CR41203-0.5                                                                                                                                                                               |  |
| PART NUMBER                      | CR4120S-0.5                                                                                                                                                                                                 |  |
| MANUFACTURER                     | CR Magnetics, Inc.                                                                                                                                                                                          |  |
| DESCRIPTION                      | SENSOR CURRENT XFMR 0.5A AC                                                                                                                                                                                 |  |
| LEAD FREE STATUS / ROHS STATUS   | Lead free / RoHS Compliant                                                                                                                                                                                  |  |
| QUANTITY AVAILABLE               | 415 pcs                                                                                                                                                                                                     |  |
| DATA SHEET                       | CR4120S-0.5.pdf                                                                                                                                                                                             |  |
| VOLTAGE - SUPPLY                 | 24V                                                                                                                                                                                                         |  |
| SERIES                           | CR4100                                                                                                                                                                                                      |  |
| SENSOR TYPE                      | Transformer w/Conditioning                                                                                                                                                                                  |  |
| SENSITIVITY                      | -                                                                                                                                                                                                           |  |
| RESPONSE TIME                    | 250ms                                                                                                                                                                                                       |  |
| POLARIZATION                     | Bidirectional                                                                                                                                                                                               |  |
| PACKAGING                        | Bulk                                                                                                                                                                                                        |  |
| PACKAGE / CASE                   | Module                                                                                                                                                                                                      |  |
| OUTPUT                           | Ratiometric, 4mA ~ 20mA                                                                                                                                                                                     |  |
| OPERATING TEMPERATURE            | 0°C ~ 60°C                                                                                                                                                                                                  |  |
| NUMBER OF CHANNELS               | 1                                                                                                                                                                                                           |  |
| MOUNTING TYPE                    | DIN Rail, Panel                                                                                                                                                                                             |  |
| MOISTURE SENSITIVITY LEVEL (MSL) | 1 (Unlimited)                                                                                                                                                                                               |  |
| LINEARITY                        | -                                                                                                                                                                                                           |  |
| LEAD FREE STATUS / ROHS STATUS   | Lead free / RoHS Compliant                                                                                                                                                                                  |  |
| FREQUENCY                        | 20Hz ~ 5kHz                                                                                                                                                                                                 |  |
| FOR MEASURING                    | AC                                                                                                                                                                                                          |  |
| DETAILED DESCRIPTION             | Current Sensor 500mA 1 Channel Transformer w/Conditioning Bidirectional Module                                                                                                                              |  |
| CURRENT - SUPPLY (MAX)           | 40mA                                                                                                                                                                                                        |  |
| CURRENT - SENSING                | 500mA                                                                                                                                                                                                       |  |
| CALIFORNIA PROP 65               | Warning Information WARNING: This product can expose you to chemicals including Acrylonitrile which is known to the State of California to cause cancer. For more information go to www.P65warnings.ca.gov. |  |
| A COLUDA OV                      | 10 704                                                                                                                                                                                                      |  |