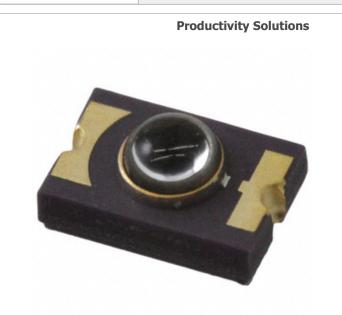

Honeywell Sensing and Productivity Solutions

PHOTODIODE DETECT SMD GLASS LENS

Lead free / RoHS Compliant

SMD2440-011.pdf

9739 pcs stock Hong Kong

DHL/Fedex/TNT/UPS/EMS

**REQUEST FOR QUOTATION** 