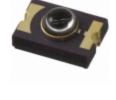

Honeywell Sensing and Productivity Solutions

PHOTODIODE DETECT SMD GLASS LENS

Lead free / RoHS Compliant

SMD2440-011.pdf

9739 pcs stock Hong Kong

DHL/Fedex/TNT/UPS/EMS

**REQUEST FOR QUOTATION** 