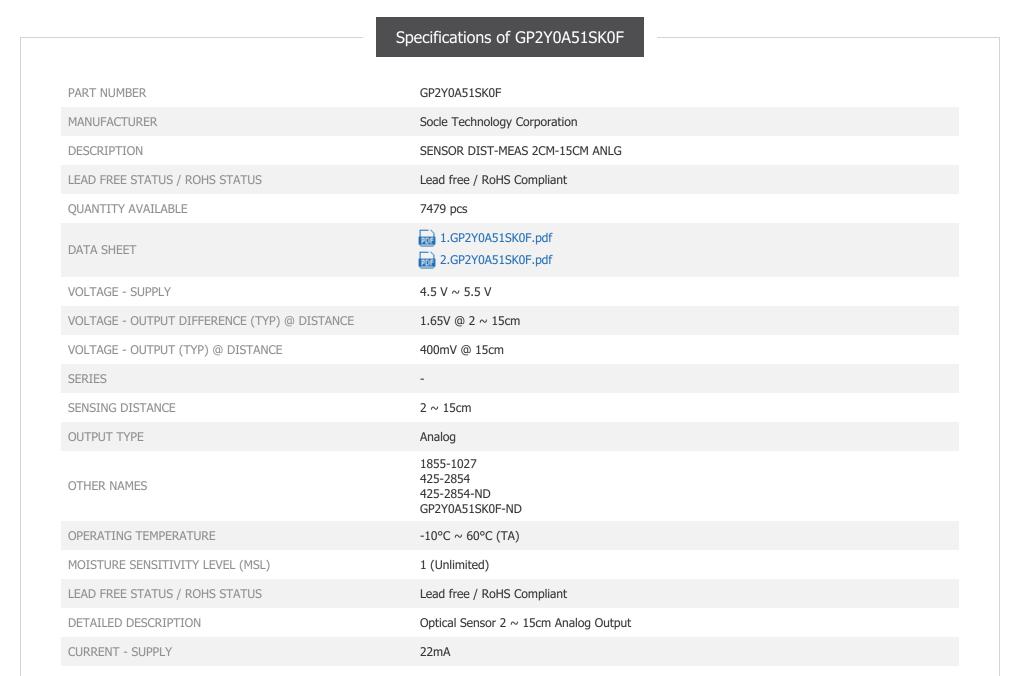

#### GP2Y0A51SK0F

Socle Technology Corporation

SENSOR DIST-MEAS 2CM-15CM ANLG

1.GP2Y0A51SK0F.pdf 2.GP2Y0A51SK0F.pdf

Lead free / RoHS Compliant

7479 pcs stock Hong Kong

DHL/Fedex/TNT/UPS/EMS

**REQUEST FOR QUOTATION** 