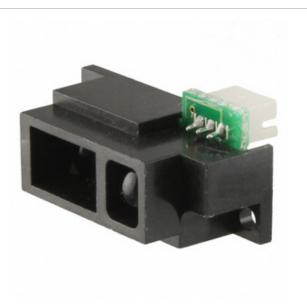

**Socle Technology Corporation** 

Image may be representation. See specifications for product details.

#### GP2Y0A51SK0F

Socle Technology Corporation

SENSOR DIST-MEAS 2CM-15CM ANLG

1.GP2Y0A51SK0F.pdf 2.GP2Y0A51SK0F.pdf

Lead free / RoHS Compliant

7479 pcs stock Hong Kong

DHL/Fedex/TNT/UPS/EMS

**REQUEST FOR QUOTATION** 