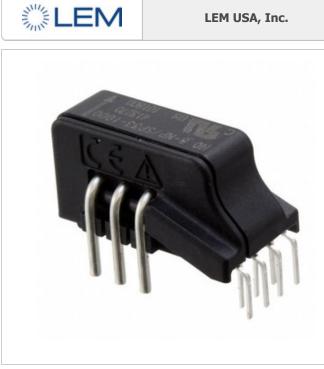

### HO 8-NP/SP33-1000

| Part Number:        | HO 8-NP/SP33-1000            |  |
|---------------------|------------------------------|--|
| Manufacturer/Brand: | LEM USA, Inc.                |  |
| Product description | SENSOR CURRENT HALL 8A AC/DC |  |
| Datasheets:         | HO 8-NP/SP33-1000.pdf        |  |
| RoHs Status         | 💒 Lead free / RoHS Compliant |  |
| Stock Condition     | 6224 pcs stock               |  |
| Ship From           | Hong Kong                    |  |
| Shipment Way        | DHL/Fedex/TNT/UPS/EMS        |  |
|                     |                              |  |

#### Specifications of HO 8-NP/SP33-1000

| PART NUMBER                      | HO 8-NP/SP33-1000                                                       |
|----------------------------------|-------------------------------------------------------------------------|
| MANUFACTURER                     | LEM USA, Inc.                                                           |
| DESCRIPTION                      | SENSOR CURRENT HALL 8A AC/DC                                            |
| LEAD FREE STATUS / ROHS STATUS   | Lead free / RoHS Compliant                                              |
| QUANTITY AVAILABLE               | 6224 pcs                                                                |
| DATA SHEET                       | HO 8-NP/SP33-1000.pdf                                                   |
| VOLTAGE - SUPPLY                 | 3.3V                                                                    |
| SERIES                           | HO-NP-0000                                                              |
| SENSOR TYPE                      | Hall Effect, Open Loop                                                  |
| SENSITIVITY                      | -                                                                       |
| RESPONSE TIME                    | 3.5µs                                                                   |
| POLARIZATION                     | Bidirectional                                                           |
| PACKAGING                        | Тгау                                                                    |
| PACKAGE / CASE                   | Module                                                                  |
| OUTPUT                           | Ratiometric, Voltage                                                    |
| OTHER NAMES                      | 398-1144<br>64.50.11.033.0<br>HO 8-NP/SP33-0000<br>HO8NPSP330000        |
| OPERATING TEMPERATURE            | -40°C ~ 105°C                                                           |
| NUMBER OF CHANNELS               | 1                                                                       |
| MOUNTING TYPE                    | Through Hole                                                            |
| MOISTURE SENSITIVITY LEVEL (MSL) | 1 (Unlimited)                                                           |
| LINEARITY                        | ±0.5%                                                                   |
| LEAD FREE STATUS / ROHS STATUS   | Lead free / RoHS Compliant                                              |
| FREQUENCY                        | DC ~ 250kHz                                                             |
| FOR MEASURING                    | AC/DC                                                                   |
| DETAILED DESCRIPTION             | Current Sensor 8A 1 Channel Hall Effect, Open Loop Bidirectional Module |
| CURRENT - SUPPLY (MAX)           | 25mA                                                                    |
| CURRENT - SENSING                | 8A                                                                      |
| ACCURACY                         | ±1%                                                                     |