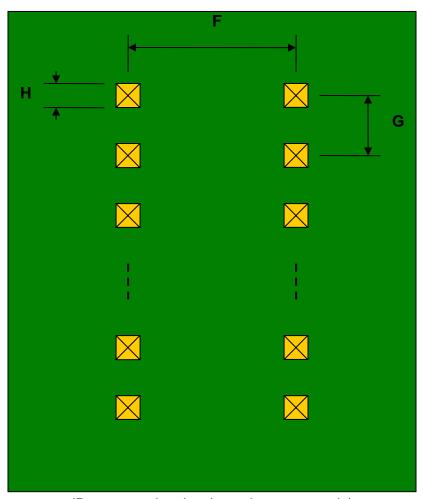

## QFN-14 to DIP-14 SMT Adapter (0.5 mm pitch, 3.5 x 3.5 mm body)

| DIMENSIONS |      |      |      |        |       |      |
|------------|------|------|------|--------|-------|------|
| REF.       | mm   |      |      | inches |       |      |
|            | MIN. | TYP. | MAX. | MIN.   | TYP.  | MAX. |
| Α          |      | 2.50 |      |        |       |      |
| A2         |      | 2.50 |      |        |       |      |
| В          |      | 1.50 |      |        |       |      |
| С          |      | 0.30 |      |        |       |      |
| D          |      | 0.20 |      |        |       |      |
| Е          |      | 0.50 |      |        |       |      |
| F          |      |      |      |        | 0.300 |      |
| G          |      |      |      |        | 0.100 |      |
| Н          |      |      |      |        | 0.025 |      |

## **Bottom View (DIP Pins)**

(Representative drawing only - not to scale)