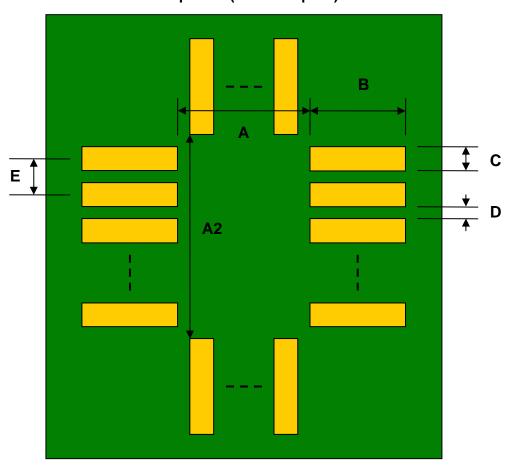

## QFN-14 to DIP-14 SMT Adapter (0.5 mm pitch, 3.5 x 3.5 mm body)

| DIMENSIONS |      |      |      |        |       |      |
|------------|------|------|------|--------|-------|------|
| REF.       | mm   |      |      | inches |       |      |
|            | MIN. | TYP. | MAX. | MIN.   | TYP.  | MAX. |
| Α          |      | 2.50 |      |        |       |      |
| A2         |      | 2.50 |      |        |       |      |
| В          |      | 1.50 |      |        |       |      |
| С          |      | 0.30 |      |        |       |      |
| D          |      | 0.20 |      |        |       |      |
| Е          |      | 0.50 |      |        |       |      |
| F          |      |      |      |        | 0.300 |      |
| G          |      |      |      |        | 0.100 |      |
| Н          |      |      |      |        | 0.025 |      |

**Top View (SMT Footprint)** 

(Representative drawing only - not to scale)