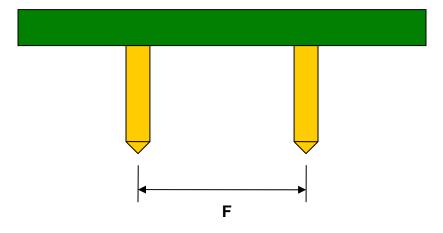

## QFN-14 to DIP-14 SMT Adapter (0.5 mm pitch, 3.5 x 3.5 mm body)

| DIMENSIONS |      |      |      |        |       |      |
|------------|------|------|------|--------|-------|------|
| REF.       | mm   |      |      | inches |       |      |
|            | MIN. | TYP. | MAX. | MIN.   | TYP.  | MAX. |
| Α          |      | 2.50 |      |        |       |      |
| A2         |      | 2.50 |      |        |       |      |
| В          |      | 1.50 |      |        |       |      |
| С          |      | 0.30 |      |        |       |      |
| D          |      | 0.20 |      |        |       |      |
| Е          |      | 0.50 |      |        |       |      |
| F          |      |      |      |        | 0.300 |      |
| G          |      |      |      |        | 0.100 |      |
| Н          |      |      |      |        | 0.025 |      |

## Side View (DIP Pins)

(Representative drawing only - not to scale)