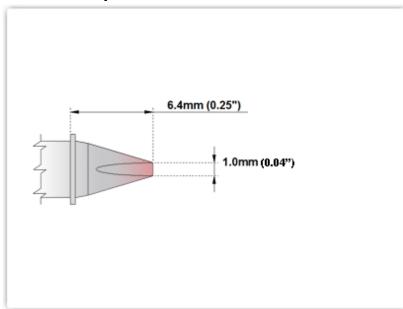

## **Technical Specifications**

EPM75CH179 Chisel 30° 1.0mm (0.04")

Tip Style: Chisel 30°
Tip Width: 1.00mm (0.04")
Tip Length: 6.40mm (0.25")

75 Type Cartridge<sup>1</sup>: 350°C - 398°C

RoHS Compliant<sup>2</sup> / Lead Free: YES