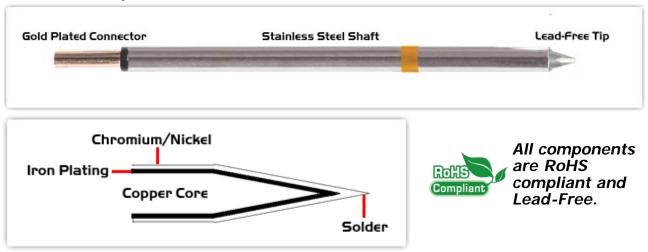

## **Material Composition**

<sup>1</sup> Easy Braid Co. tip cartridges will typically idle within a temperature range of +/-1.1°C. However, there is variation in idle temperature across tip geometries within an individual temperature series. Easy Braid Co. offers a wide variety of tip geometries from 0.25mm fine point tip to 5mm chisel. The length and geometry of a tip will have an influence on the tip idle temperature. To accurately measure idle temperature it will depend greatly on the measurement method, technique and equipment used. Two different methods or the use of alternative equipment will produce different test results.