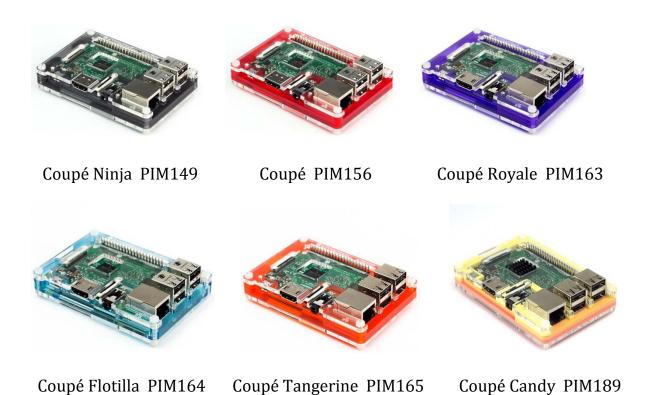

Crafted out of five unique layers including a transparent top and base that leave your beautiful Pi visible inside. Each layer is laser-cut from colourful high-quality cast acrylic and once stacked they securely contain a Raspberry Pi 3, 2 or B+ while leaving the primary ports, including the camera port, display port, and GPIO accessible.